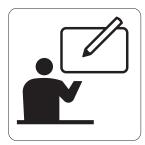

Communication: Writing

Care bed

Calm down, cool down

Note 1: Requires supplement text. Use "カームダウン・クールダウン Calm down, cool down".

Remarks: It is desirable to display suitable usage instructions, such as "This room is a place to help guests relax when they get anxious in a noisy environment.